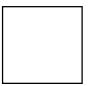

#### Shape cutting

This shape needs to be cut in half.

Draw a line where Wall-e should cut.