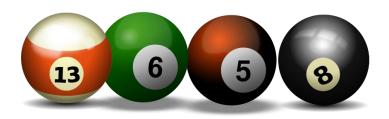

#### **Billiard Balls**

Wall-e found balls with numbers on them. Which ball is half of 10?

© Maths Star 2015 www.mathsstar.com