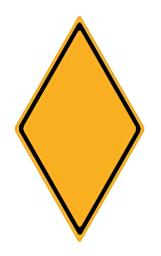

#### Shape cutting

This shape needs to be cut in half.

Draw a line where Wall-e should cut.