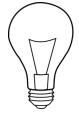

## Collectables

Wall-e collects interesting objects that he finds. He has found lots of lightbulbs!

Half the lightbulbs are yellow. Colour them in.

© Maths Star 2015 www.mathsstar.com