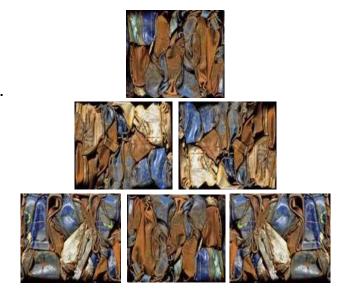

#### **Rubbish Stack**

Wall-e has stacked 6 cubes of rubbish. Circle half of the cubes.