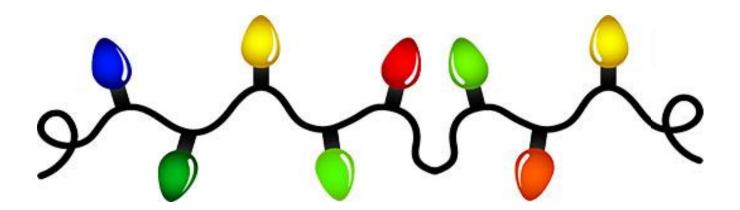

### Fairy Lights

Wall-e loves lights! Circle half of the light bulbs.

How many did you circle?